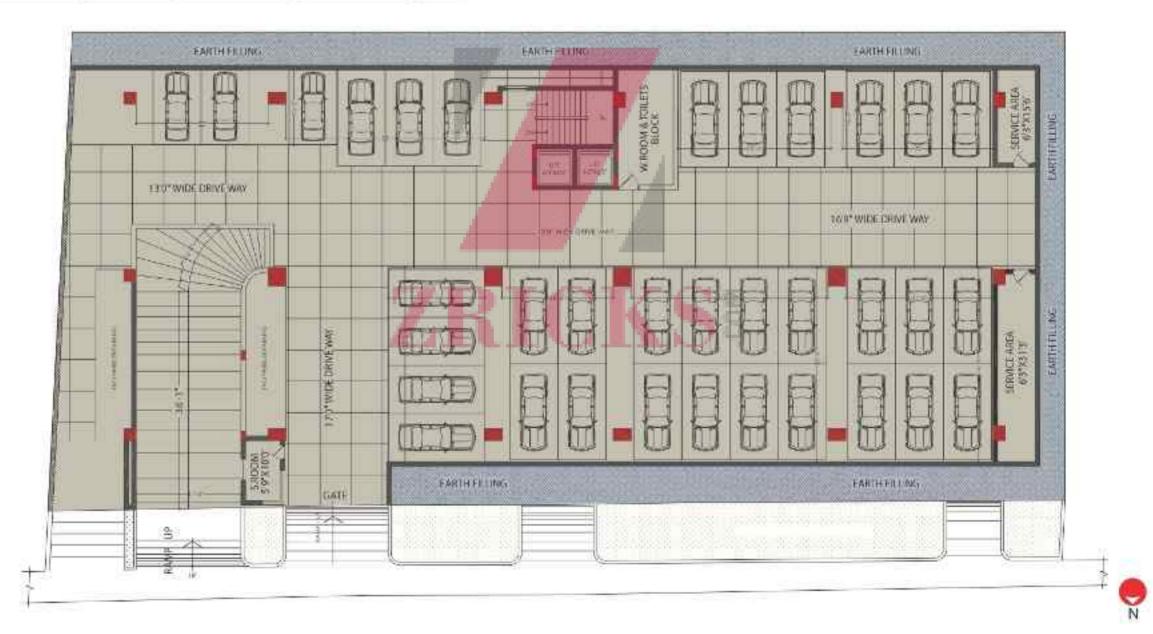

#### CAR PARKING DETAILS

| түре       | SIZE        |         |         | SUB CELL<br>DIRECT | AR FLOOR | TOTAL   |
|------------|-------------|---------|---------|--------------------|----------|---------|
| SMALL CARS | 8'0"X12'6"  | 3 NO'S  |         | 2 NO'S             |          | 5 NO'S  |
| BIG CARS   | 8'0''X16'0' | 22 NO'S | 09 NO'S | 23 NO'S            | 13 NO'S  | 67 NO'5 |

### www.Zricks.com

SUB CELLAR FLOOR PLAN