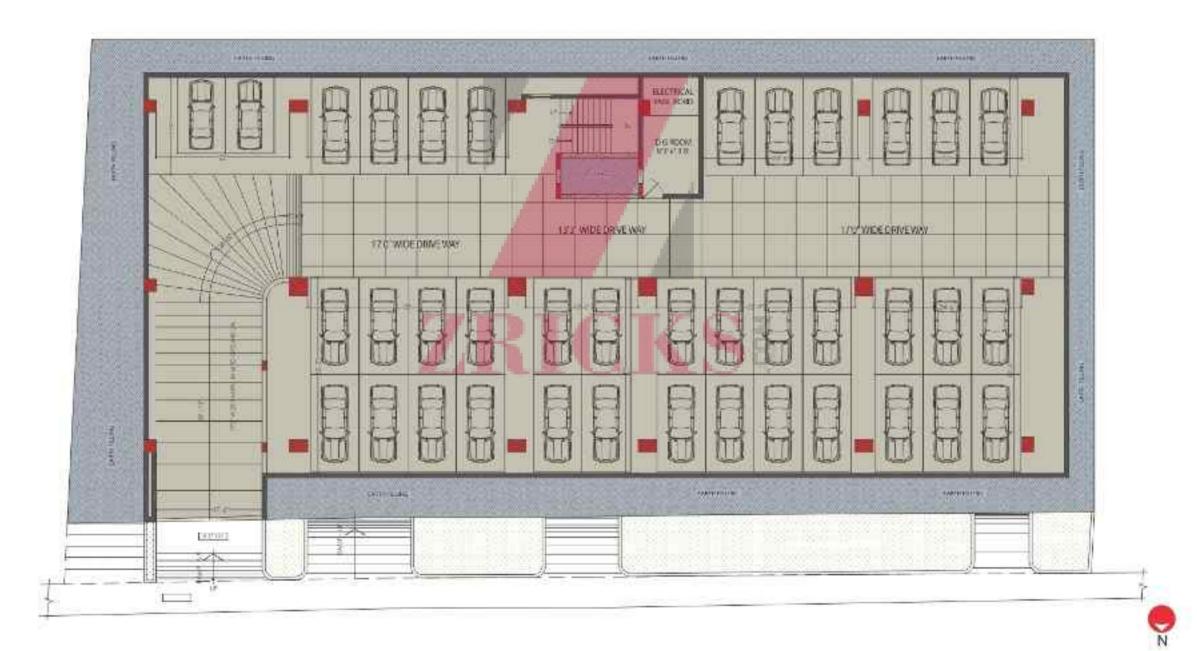

#### CAR PARKING DETAILS

| түре       | SIZE        |         |         | SUB CELL<br>DIRECT | AR FLOOR | TOTAL   |
|------------|-------------|---------|---------|--------------------|----------|---------|
| SMALL CARS | 8'0"X12'6"  | 3 NO'S  |         | 2 NO'S             |          | 5 NO'S  |
| BIG CARS   | 8'0''X16'0' | 22 NO'S | 09 NO'S | 23 NO'S            | 13 NO'S  | 67 NO'5 |