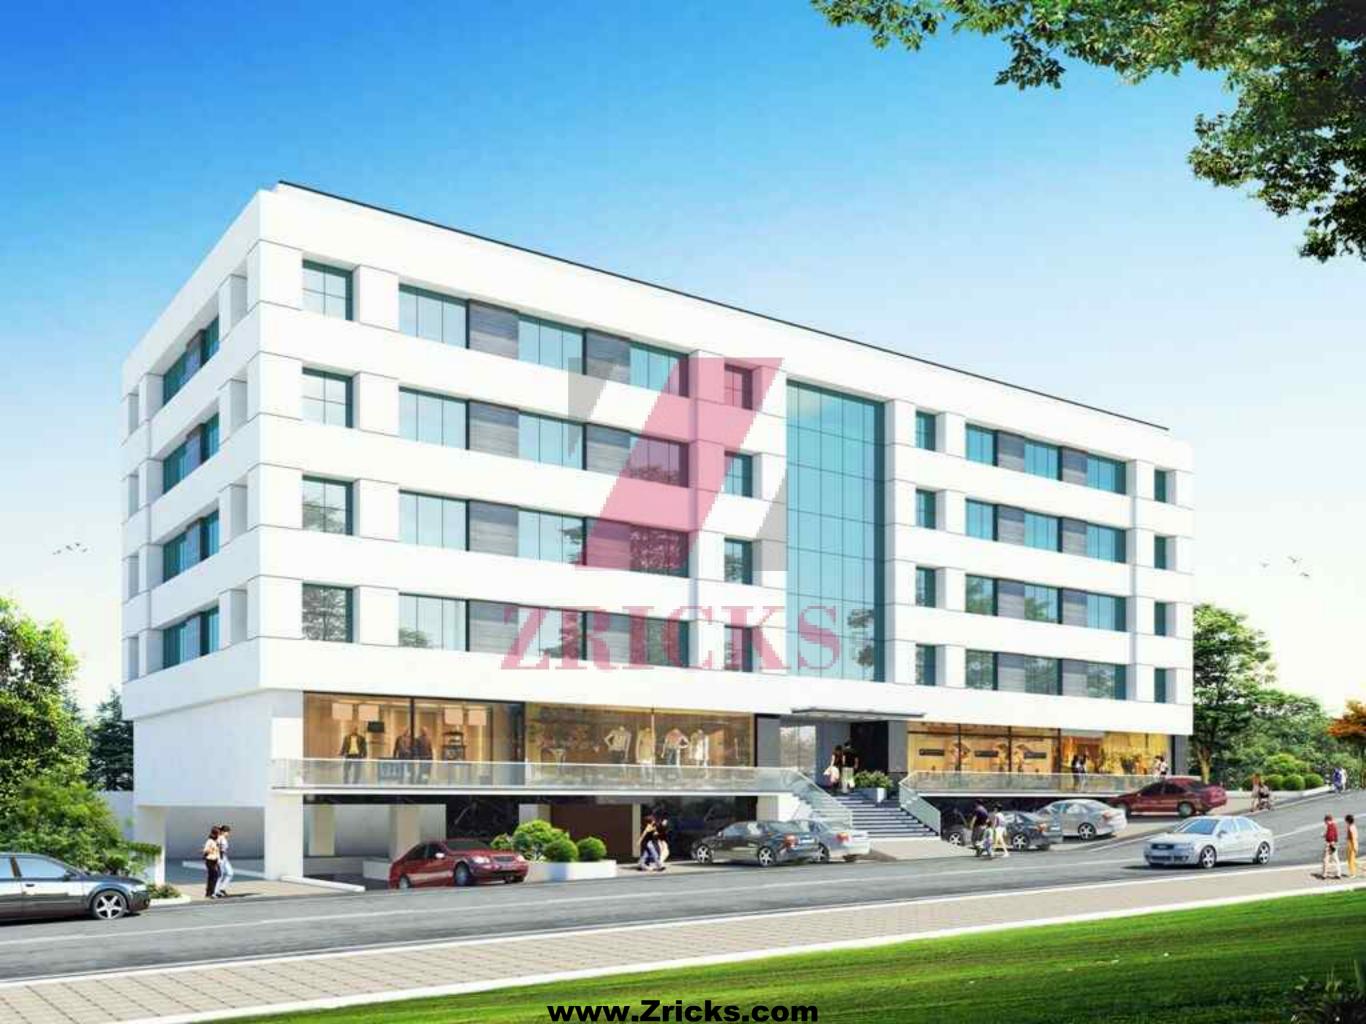

# PRIME

#### CAR PARKING DETAILS

| түре       | SIZE        |         |         | SUB CELL<br>DIRECT | AR FLOOR | TOTAL   |
|------------|-------------|---------|---------|--------------------|----------|---------|
| SMALL CARS | 8'0"X12'6"  | 3 NO'S  |         | 2 NO'S             |          | 5 NO'S  |
| BIG CARS   | 8'0''X16'0' | 22 NO'S | 09 NO'S | 23 NO'S            | 13 NO'S  | 67 NO'5 |



### www.Zricks.com

SUB CELLAR FLOOR PLAN





### www.Zricks.com

## SPECIFICATIONS & AMENITIES

| STRUCTURE              | R.C.C frame structure, Structurally sound and designed with adequate safety<br>measure for Earth quake proof.                                                                                                  |  |  |
|------------------------|----------------------------